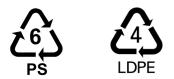

## What Do You Accept?

- Styrofoam (#6 or PS/EPS recycle symbol)
- Picnic/Shipping Coolers
- Styrofoam Sheets
- Styrofoam Takeout Containers (clean)
- Packing Peanuts (in bags/containers. No Starch)
- XPS Foam Insulation (Pink, Blue, Grey)
- Polyethylene Foam (#4 LDPE)
- Bubble Wrap
- Plastic Wrapping (Clean & Dry Material Only)
- Blue/White Amazon bubble mailers (no yellow/paper)
- Pink Poly Anti-Static bags
- Air Pillows